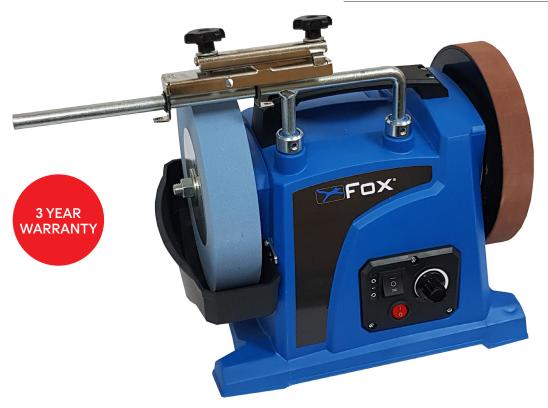

## 200mm Wet Stone Sharpening Centre.

Guaranteed professional result for the maintenance of all your cutting tools.

## **FEATURES**

Specific design and ergonomic shape for ease of use.

Grinding wheel of composite material with abrasive grains of aluminium oxide for fast and accurate work. Reliable and consistent performance even during intensive use.

Leather honing wheel to remove waste and polish the tools.

## F23-740 – 200MM WET STONE SHARPENING CENTRE

| Technical Features               |               |
|----------------------------------|---------------|
| Motor:                           | 120W-240V     |
| Grinding Wheel Rotation Speed:   | 30-150rpm     |
| Wheel Dimensions:                | 200mm x 40mm  |
| Leather Honing Wheel Dimensions: | 200mm x 30mm  |
| Dimension (h x l x d):           | 430x450x280mm |
| Weight:                          | 9kg           |
| Barcode:                         | 5055297118582 |